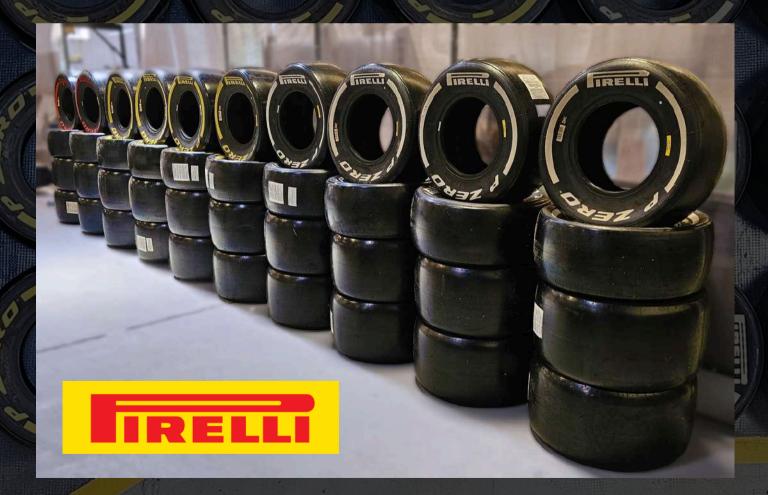

### TYRES

At Crespi, we incorporate distinctive Pirelli tyres in our Limited edition models, which enhance both the design and the performance to deliver a driving experience. Pirelli's Color Edition tires offer a unique combination of performance, featuring variable rubber compounds such as those used in current racing competitions, including hard, medium, and soft options.

They are identified on the side walls in vibrant tones such as red, yellow, white, and silver