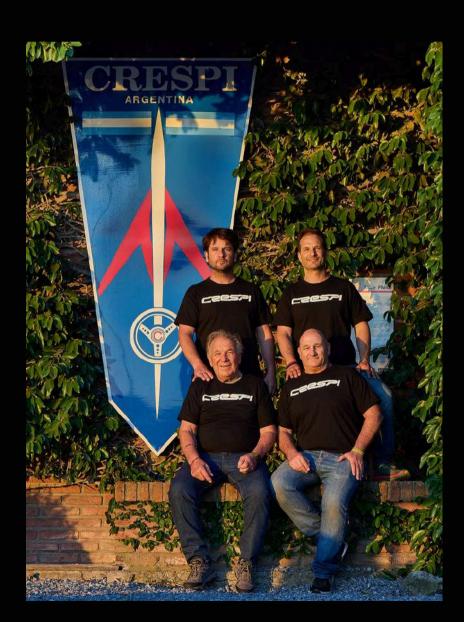

Behind this visionary creation stands the Crespi team: Matías, Sandro, and Luciano Crespi, alongside the ingenious Tulio.

Crespi's Formula Concept cars bring the essence of the 80s and 90s racing legacy to life - a stunning homage to the era's iconic designs.

# OUR TEAM

#### <sup>Tulio</sup> Crespi

Sport cars designer and creator of the car factory that bears his last name.

#### Sandro Crespi

Sports car designer and race engineer.

#### <sup>Luciano</sup> Crespi

Sports car driver, Director of Crespi Autos Sports.

#### Matías Crespi

Sports car designer and race engineer.