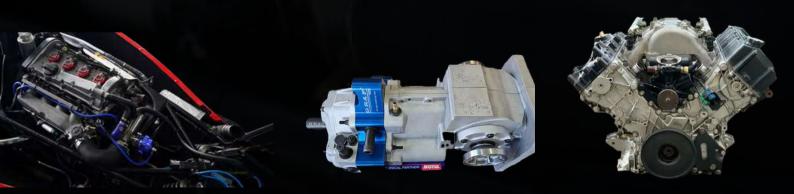

### ENGINES AND GEARS

#### ENGINES

6 0

- 1.8 Turbo 265 HP
- Berta 2.3 / F3 250 Hp
- PRV Engine V6 250 HP

10

- Radical Engine V8 350 HP
- Cosworth DFV V8-400 HP

#### **GRAF GEAR BOX**

0

5 Gears - Sequencial

- Manual
- Paddle Shift