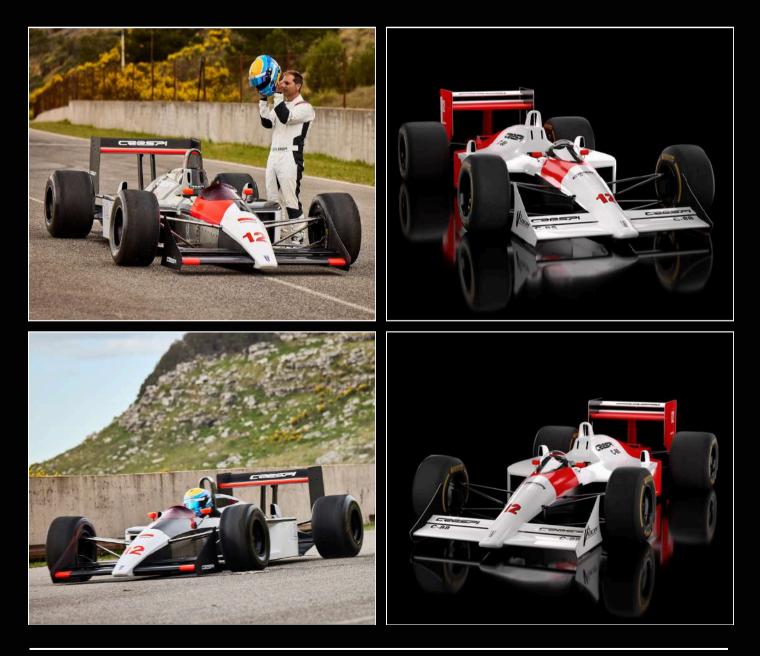

ignite adrenaline on high-performance circuits.





With creativity, precision, and professionalism at the heart of every detail, each model is meticulously handcrafted, limited edition and ready to race.



The monocoques are designed with safety standards and approvals for competition.

The cockpit maintains the original measurements of the models represented, as well as the aerodynamic assembly that covers the structure.



We optimize the rider's comfort, maintaining the original driving position.

General Catalogue, Cres<mark>pi</mark> 2024



"We have all shared the dream of driving these automotive icons, of treasuring them in our collections.



Now, it is our honor to invite you to enjoy the exhilaration and fun as we unleash these wonders and make them available to the world."





### EXPERTLY HANDMADE







# TECHNOLOGY INSPIRED

The Crespi Formula Concept cars embody cutting-edge technological advancements, seamlessly integrating state-ofthe-art aerodynamics, lightweight materials, and highperformance engineering.

Each component is carefully selected to optimize speed, safety, and handling, from advanced suspension systems to precisiontuned engines.





#### GENERAL DIMENSIONS 21 **Total Lenght:** 4400mm • **Total Width:** 2100mm **Total Height:** 1000mm • 600Kg 10 **Total Weight:** • (without Driver)



### ENGINES AND GEARS

#### ENGINES

6 0

- 1.8 Turbo 265 HP
- Berta 2.3 / F3 250 Hp
- PRV Engine V6 250 HP

10

- Radical Engine V8 350 HP
- Cosworth DFV V8-400 HP

#### **GRAF GEAR BOX**

0

5 Gears - Sequencial

- Manual
- Paddle Shift





### TECHNICAL