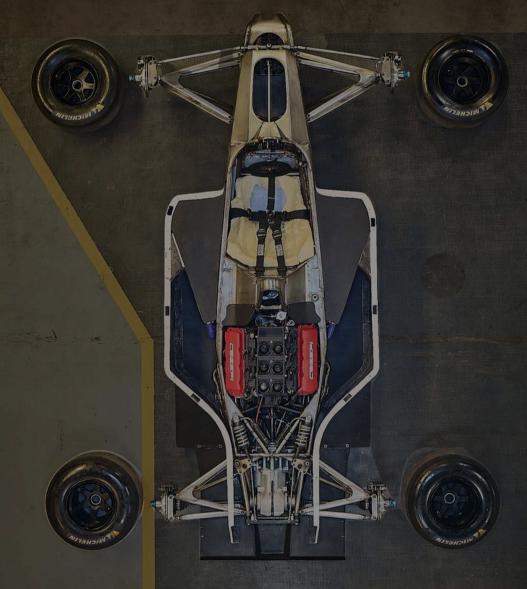

# TECHNOLOGY INSPIRED

The Crespi Formula Concept cars embody cutting-edge technological advancements, seamlessly integrating state-ofthe-art aerodynamics, lightweight materials, and highperformance engineering.

Each component is carefully selected to optimize speed, safety, and handling, from advanced suspension systems to precisiontuned engines.

### TECHNICAL SHEET

| • Chassis:                            | Steel monocoque                                                        |
|---------------------------------------|------------------------------------------------------------------------|
| • Body:                               | Carbon fiber and fiberglass                                            |
| • Electronics:                        | Fuell Teach 550                                                        |
| <ul> <li>Data Acquisition:</li> </ul> | Spilba                                                                 |
| • Fuel:                               | Premium 98 Octane                                                      |
| <ul> <li>Tank Capacity:</li> </ul>    | 35 L                                                                   |
| Shock Absorbers:                      | Adjustable BaraTec                                                     |
| Suspension:                           | Front mono-shock, progressive<br>rocker arms on the rear<br>suspension |
| • Brakes:                             | 4-piston General Brakes calipers,<br>ventilated brake discs            |
| <ul> <li>Tires and Wheels:</li> </ul> | Pirelli or Michelin<br>Front: R13-11"<br>Rear: R13-14"                 |